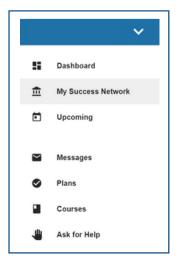

## Expand the menu to view other pages within Starfish

Dashboard - Overview of calendar, notifications, connections, and services

My Success Network - Contact your "Success Network" including current professors and programs. Search for Promise Center to schedule appointments with our team.

Plans - Complete your Promise Fall Check-in Success Plan!