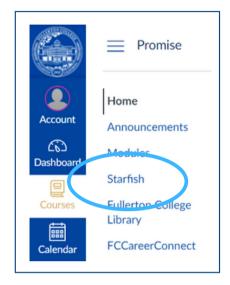

## **Promise Canvas Shell**

Promise Students can login to the Promise Canvas course and select the "Starfish" link on the menu

https://fullcoll.instructure.com/enroll/WGLAP7