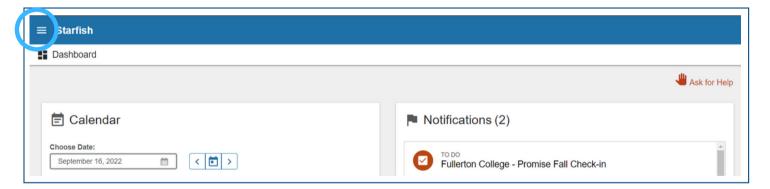

## Expand the menu to view other pages within Starfish

Dashboard - Overview of calendar, notifications, connections, and services

My Success Network - Contact your "Success Network" including current professors and programs. Search for Promise Center to schedule appointments with our team.